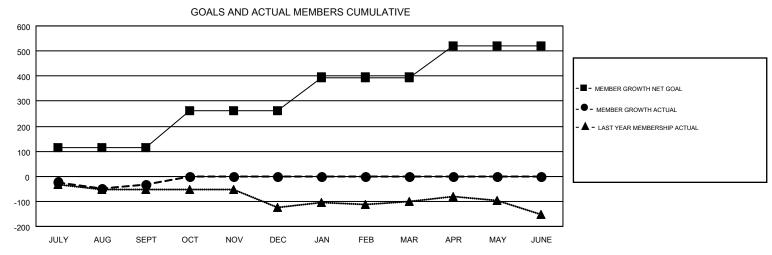

## GMT MONTHLY MEMBERSHIP PROGRESS REPORT

Results as of: 9/30/2019

Multiple District 22

**LOCATION: MARYLAND** 

| GMT: OPEN     |               |             |               | _                              |                           |                         | GMT CA 1                                           |  |
|---------------|---------------|-------------|---------------|--------------------------------|---------------------------|-------------------------|----------------------------------------------------|--|
|               | Club          | os          |               | Members  RESULTS FOR 2019-2020 |                           |                         |                                                    |  |
|               | RESULTS FOR   | R 2019-2020 |               |                                |                           |                         |                                                    |  |
| QUARTER       | NEW CLUB GOAL | NEW CLUBS   | DROPPED CLUBS | QUARTER                        | MEMBER GROWTH NET<br>GOAL | MEMBER GROWTH<br>ACTUAL | DROPPED<br>MEMBERS ACTUAL<br>(including transfers) |  |
| JULY/AUG/SEPT | 1             | 0           | 1             | JULY/AUG/SEPT                  | 115                       | 138                     | 160                                                |  |
| OCT/NOV/DEC   | 0             | 0           | 0             | OCT/NOV/DEC                    | 145                       | 0                       | 0                                                  |  |
| JAN/FEB/MAR   | 2             | 0           | 0             | JAN/FEB/MAR                    | 135                       | 0                       | 0                                                  |  |
| APR/MAY/JUNE  | 3             | 0           | 0             | APR/MAY/JUNE                   | 125                       | 0                       | 0                                                  |  |