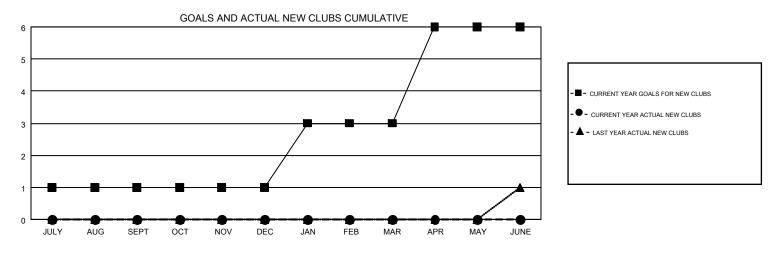

## GMT MONTHLY MEMBERSHIP PROGRESS REPORT

Results as of: 9/30/2019

Multiple District 22

**LOCATION: MARYLAND** 

| GMT: OPEN     |               |             |               | _                              |                           |                         | GMT CA 1                                           |  |
|---------------|---------------|-------------|---------------|--------------------------------|---------------------------|-------------------------|----------------------------------------------------|--|
|               | Club          | os          |               | Members  RESULTS FOR 2019-2020 |                           |                         |                                                    |  |
|               | RESULTS FOR   | R 2019-2020 |               |                                |                           |                         |                                                    |  |
| QUARTER       | NEW CLUB GOAL | NEW CLUBS   | DROPPED CLUBS | QUARTER                        | MEMBER GROWTH NET<br>GOAL | MEMBER GROWTH<br>ACTUAL | DROPPED<br>MEMBERS ACTUAL<br>(including transfers) |  |
| JULY/AUG/SEPT | 1             | 0           | 1             | JULY/AUG/SEPT                  | 115                       | 138                     | 160                                                |  |
| OCT/NOV/DEC   | 0             | 0           | 0             | OCT/NOV/DEC                    | 145                       | 0                       | 0                                                  |  |
| JAN/FEB/MAR   | 2             | 0           | 0             | JAN/FEB/MAR                    | 135                       | 0                       | 0                                                  |  |
| APR/MAY/JUNE  | 3             | 0           | 0             | APR/MAY/JUNE                   | 125                       | 0                       | 0                                                  |  |